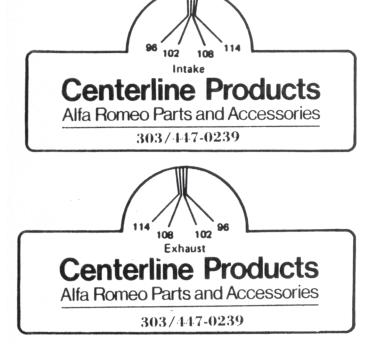

### Alfa Romeo Camshaft Timing

Cut out the above intake and exhaust templates along the heavy black lines. The templates fit into the front two cam bearing caps when removed from the head. They are used to mark the various lobe centers required for fitment of aftermarket cams. The original cams are timed with the original marks on the cam caps. New cams may have different lobe centers. Check the lobe centers listed in the cam specification on this page and use the templates to scribe a new timing mark on the cam caps if they differ from your original lobe centers. Keep this sheet along with the templates for reference.