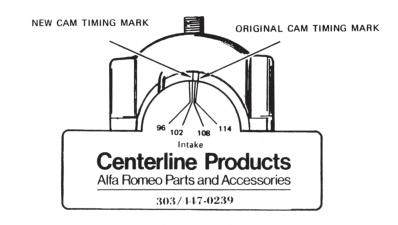

### Alfa Romeo Camshaft Timing

Cut out the above intake and exhaust templates along the heavy black lines. The templates fit into the front two cam bearing caps when removed from the head. They are used to mark the various lobe centers required for fitment of aftermarket cams. The original cams are timed with the original marks on the cam caps. New cams may have different lobe centers. Check the lobe centers listed in the cam specification on this page and use the templates to scribe a new timing mark on the cam caps if they differ from your original lobe centers. Keep this sheet along with the templates for reference.